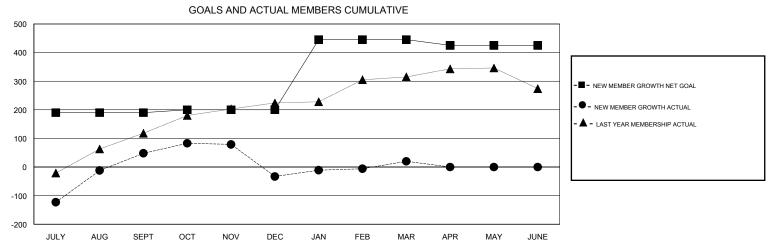

JULY

## MONTHLY MEMBERSHIP PROGRESS REPORT

## District 323 H2

Results as of: 3/31/2017



## GOALS AND ACTUAL NEW CLUBS CUMULATIVE 6 - CURRENT YEAR GOALS FOR NEW CLUBS 5 CURRENT YEAR ACTUAL NEW CLUBS - LAST YEAR ACTUAL NEW CLUBS 2 APR OCT NOV DEC JAN FEB MAR MAY JUNE AUG SEPT



| DROPPED CLUBS: 6  DROPPED MEMBERS |     | 53 CLUBS OF 78 ADDED 1 OR MORE NEW MEMBERS | GENDER DISTF<br>MALE<br>FEMALE | 2,440 (80.13%)<br>605 (19.87%) |     |
|-----------------------------------|-----|--------------------------------------------|--------------------------------|--------------------------------|-----|
| DECEASED                          | 5   | CLICK HERE FOR CUMULATIVE  MEMBERSHIP DATA | TOTAL FAMILY UNIT MEMBERS      |                                | 956 |
| CLUB CANCELLED                    | 110 |                                            |                                |                                | 404 |
| OTHER                             | 260 |                                            |                                |                                |