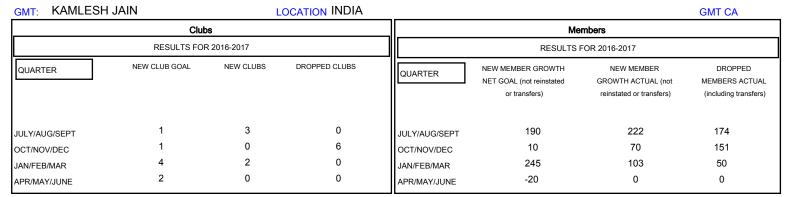

JULY

## MONTHLY MEMBERSHIP PROGRESS REPORT

## District 323 H2

Results as of: 3/31/2017



## GOALS AND ACTUAL NEW CLUBS CUMULATIVE 6 - CURRENT YEAR GOALS FOR NEW CLUBS 5 CURRENT YEAR ACTUAL NEW CLUBS - LAST YEAR ACTUAL NEW CLUBS 2 APR OCT NOV DEC JAN FEB MAR MAY JUNE AUG SEPT



| DROPPED CLUBS: 6  DROPPED MEMBERS |     | 53 CLUBS OF 78 ADDED 1 OR MORE NEW MEMBERS | GENDER DISTF<br>MALE<br>FEMALE | 2,440 (80.13%)<br>605 (19.87%) |     |
|-----------------------------------|-----|--------------------------------------------|--------------------------------|--------------------------------|-----|
| DECEASED                          | 5   | CLICK HERE FOR CUMULATIVE  MEMBERSHIP DATA | TOTAL FAMILY UNIT MEMBERS      |                                | 956 |
| CLUB CANCELLED                    | 110 |                                            |                                |